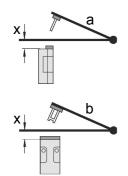

#### Actuating radii

The axis of the hinge should be x mm above the top edge of the safety switch and in the same plane. a = Actuating radius to the plane of the actuator b = Actuating radius in line with the plane of the actuator x = Axial misalignment

Attention! x must be referred to the surface of the enclosure and not to the inserted actuator!

Errors and omissions excepted.