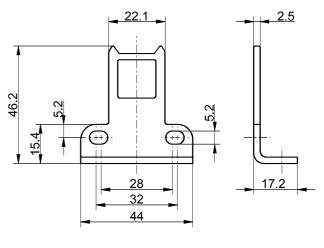

#### Dimensions

- Especially suitable for hinged guards
- Actuating radius on hinged guards a = 900 mm and b = 700 mm
- Axial misalignment x = 16 mm