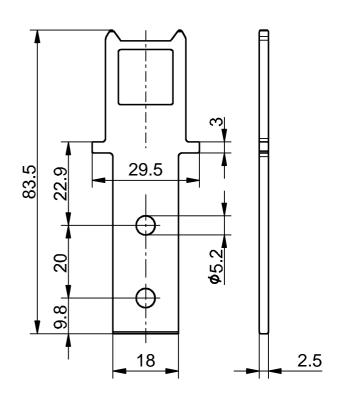

## **Product features**

Dimensions

- Actuating radius on hinged guards a = 900 mm and b = 700 mm
- Axial misalignment x = 3 mm