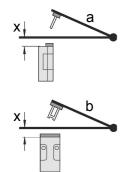

## **Product features**

Dimensions

- Actuating radius on hinged guards a = 900 mm and b = 700 mm
- Axial misalignment x = 3 mm

## Actuating radii

The axis of the hinge should be x mm above the top edge of the safety switch and in the same plane. a = Actuating radius to the plane of the actuator b = Actuating radius in line with the plane of the actuator x = Axial misalignment

Attention! x must be referred to the surface of the enclosure and not to the inserted actuator!

Errors and omissions excepted.

steute Technologies GmbH & Co. KG www.steute-controltec.com Brückenstraße 91 32584 Löhne, Germany