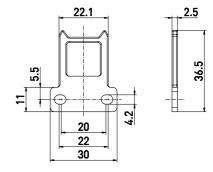

.steute

Accessories for ES 97 AZ / Ex 97 AZ Straight actuator AZ 95/97-B1

Material no.: 1178645 (material no. old: 04.95.1120)

## **Product features**

- Stainless steel 1.4301
- Actuating radius on hinged guards a = 350 mm and b = 700 mm
- Axial misalignment x = 11 mm

## Notes

• 2 slot sealing plugs are included in delivery

## **Dimensions**



## Actuating radii



The axis of the hinge should be x mm above the top edge of the safety switch and in the same plane. a = Actuating radius to the plane of the actuator <math>b = Actuating radius in line with the plane of the actuator <math>x = Axial misalignment

Attention! x must be referred to the surface of the enclosure and not to the inserted actuator!