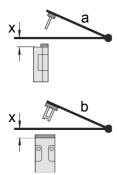

## **Product features**

- Stainless steel 1.4301
- Actuating radius on hinged guards a = 350 mm and b = 700 mm
- Axial misalignment x = 11 mm

## Actuating radii

The axis of the hinge should be x mm above the top edge of the safety switch and in the same plane. a = Actuating radius to the plane of the actuator <math>b = Actuating radius in line with the plane of the actuator <math>x = Axial misalignment

Attention! x must be referred to the surface of the enclosure and not to the inserted actuator!